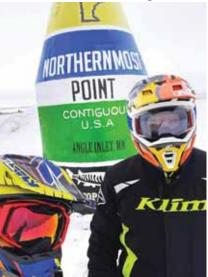

### **NORTHWEST ANGLE, MN** A fun bucket list destination

The Northwest Angle offers a remote and unique experience. Accessible primarily by boat or driving through Canada, it's the northernmost point of the contiguous United States. Visitors can enjoy wilderness, fishing and wildlife viewing. Attractions include the Angle Inlet, historic sites like the Angle Inlet

Schoolhouse, and recreational activities such as hiking and kayaking. Immerse yourself in nature, learn about the area's history, and appreciate the solitude of this remote corner of Minnesota.

Fishing at the Northwest Angle is a premier experience. Situated in the pristine waters of Lake of the Woods, anglers can reel in trophy sized walleye, northern pike, muskie and more. The area boasts over 14,000 islands. Whether casting from a boat or through the ice in winter anglers enjoy unparalleled scenery and the thrill of landing big catches. With professional guides, cozy resorts, and ample fishing opportunities, the Northwest Angle is a must visit destination for fishing enthusiasts.