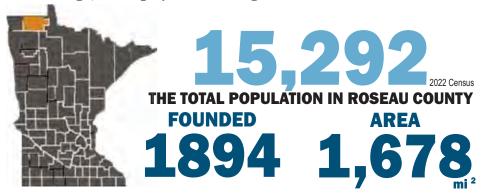

Nestled in the northwestern corner of Minnesota, Roseau County is a place where history, community, and natural beauty converge. From its rich heritage to its welcoming atmosphere, Roseau County offers a unique and appealing environment for prospective residents. Here's a look at the history of Roseau County and what makes it a great place to call home.

In the late 19th century, European settlers began to arrive, attracted by the promise of fertile land and abundant natural resources. Roseau County was officially established on December 31, 1894, named after the Roseau Lake and River, which are central features of the region.