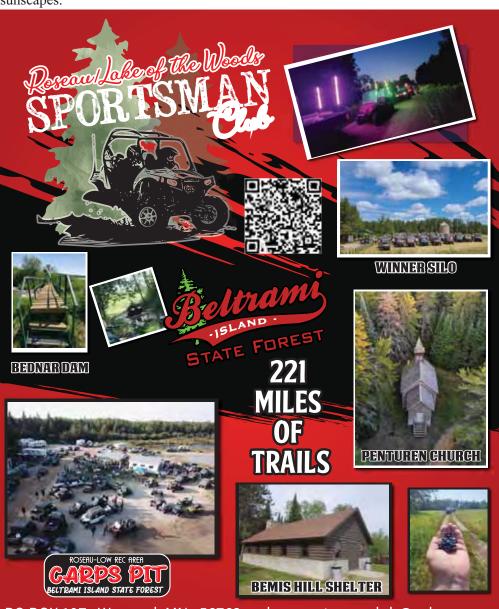

#### Natural Beauty and Outdoor Recreation

For nature enthusiasts, Roseau County is a paradise. The county boasts numerous parks, wildlife refuges, and outdoor recreational opportunities. Hayes Lake State Park and the Beltrami Island State Forest are popular destinations for hiking, camping, and also, provides excellent opportunities for canoeing and kayaking.

#### ROSEAU

• Bemis Hill 218-463-1542

Northwest corner of Beltrami Island State Forest, just off of Roseau Cty Rd 4. Picnic area and shelter. Hiking and horseback riding trails.

• Hayes Lake State Park 218-425-7504

#### WARROAD

• Allison Park Located on Lake Street. Picnic area with playground equipment, outdoor seating, bathrooms and splash park. Outdoor stage and movies on the hill during the summer months. Beltrami Island State Forest 1-800-382-3474

66,903 acres in Roseau, Lake of the Woods and Beltrami counties. Rustic camping Canoeing, fishing, hunting, picnicking and birding. Hiking pine to prairie birding trail and horseback riding trails.
Warroad City Park and Campground 218-386-1004