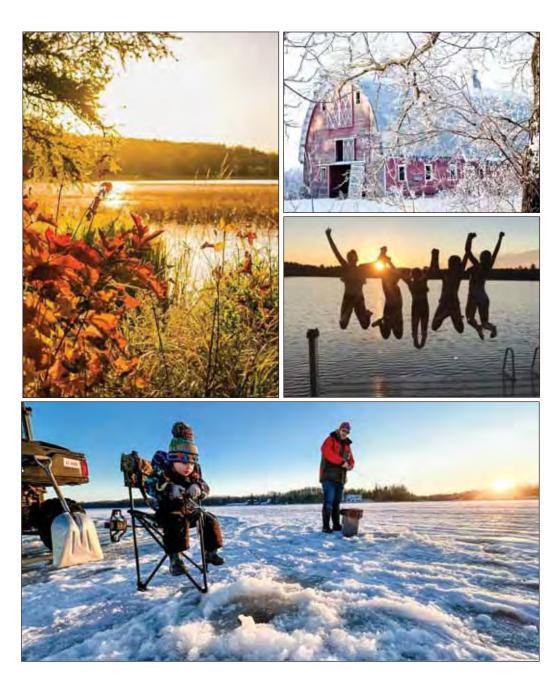

#### Natural Beauty and Outdoor Recreation

For nature enthusiasts, Roseau County is a paradise. The county boasts numerous parks, wildlife refuges, and outdoor recreational opportunities. Hayes Lake State Park and the Beltrami Island State Forest are popular destinations for hiking, camping, and also, provides excellent opportunities for canoeing and kayaking.

Winter sports are also a big part of life in Roseau County. The county receives ample snowfall, making it perfect for snowmobiling, cross county skiing, and ice fishing. The area is also know for its vibrant hockey culture, with the Roseau Rams and the Warroad Warriors high school hockey teams being one of the most successful in the state.