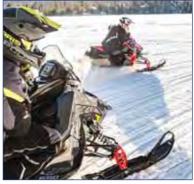

Winter sports are also a big part of life in Roseau County. The county receives ample snowfall, making it perfect for snowmobiling, cross county skiing, and ice fishing. The area is also know for its vibrant hockey culture, with the Roseau Rams and the Warroad Warriors high school hockey teams being one of the most successful in the state.