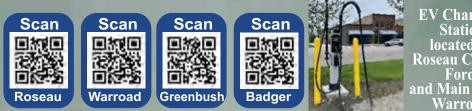

Warroad - collection bins next to the Water Tower. Greenbush - collection bins east of town

#### Sanitation Service

| City of Roseau    | .218-463-2351 |
|-------------------|---------------|
| City of Greenbush | 218-782-2570  |
| Hammer Sanitation |               |
| Trashmasters      | .218-463-1297 |

#### **Telephone Service**

| 877-862-9343 |
|--------------|
| 218-436-2121 |
| 800-828-8808 |
| 218-463-1543 |
|              |

#### Water & Sewer

| City of Roseau    |  |
|-------------------|--|
| City of Warroad   |  |
| City of Greenbush |  |
| City of Badger    |  |

#### **Utilities and Services**

Roseau Electric Cooperative Major Cities Served Roseau, Warroad, Angle Inlet......218-463-1543 North Star Electric Rural Warroad, Roosevelt Otter Tail Power Co. Badger, Greenbush 



EV Charging Station located at Roseau County Ford and Main Street Warroad

## **Government Offices and Services**



The Roseau County Government Center located at 501 5th Avenue SW (MN Hwy 89 South) offers a variety of essential services, including property and tax assessments, recording of public documents, and issuance of licenses and permits. Residents can access vital records such as birth and death certificates, marriage licenses, and real estate records. The center also houses departments of social services, public health, and environment services, providing comprehensive support to the community.

## Apply for a driver's license



License/ID Options Standard driver's license or ID card. Enhanced driver's license or ID card (EDL/EID). REAL ID-compliant driver's license or ID card