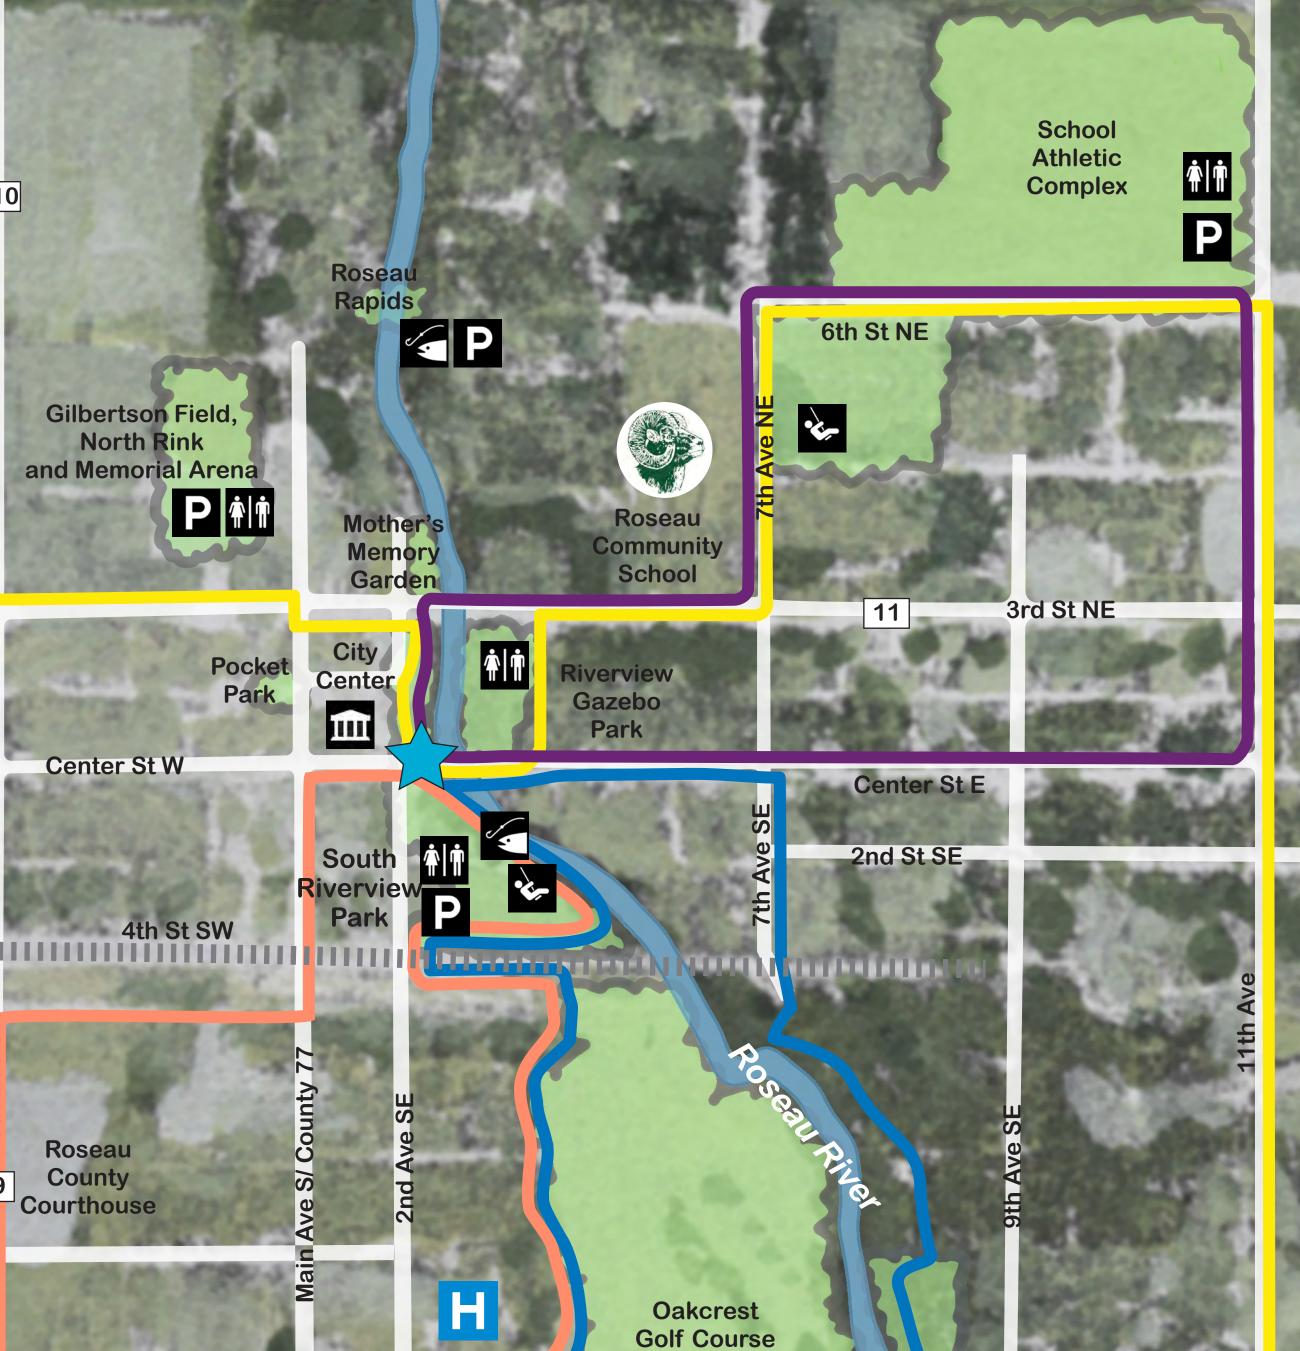

Oak Crest Blvd

**LEGEND** 1 The Heritage of this Place - Sculpture Kayak Launch/Fishing Veteran's Memorial Picnic Area 3 Public Safety Monument Playground 4 Gazebo Birding Trail Overlooks 5 Splashpad city Center Museum 6 Skate Park Hospital