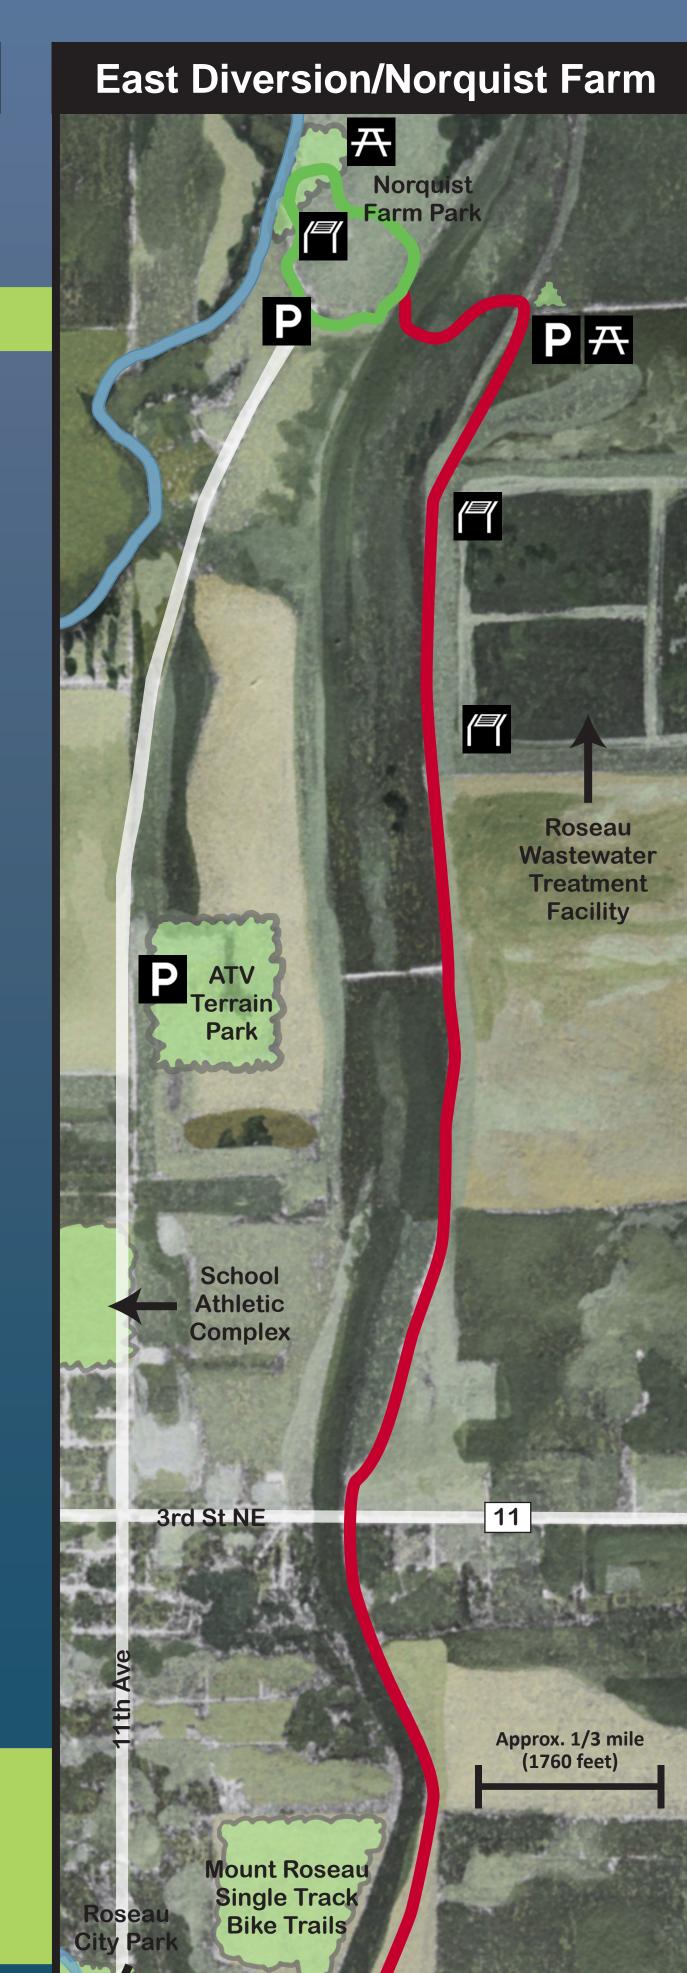

3.3 miles

~4.2 miles

~0.9 miles

Bikes yield to pedestrians

Clean-up After Your Pet

Be Courteous

You are here River Loop **School Loop** City Loop Oak Crest Loop **East Diversion Trail** (City Park to Norquist Farm Parking Lot) **Norquist Farm Loop Path to Mount Roseau Trails** 

Oak Crest Blvd

**LEGEND** 1 The Heritage of this Place - Sculpture Kayak Launch/Fishing Veteran's Memorial Picnic Area 3 Public Safety Monument Playground 4 Gazebo Birding Trail Overlooks 5 Splashpad city Center Museum 6 Skate Park Hospital