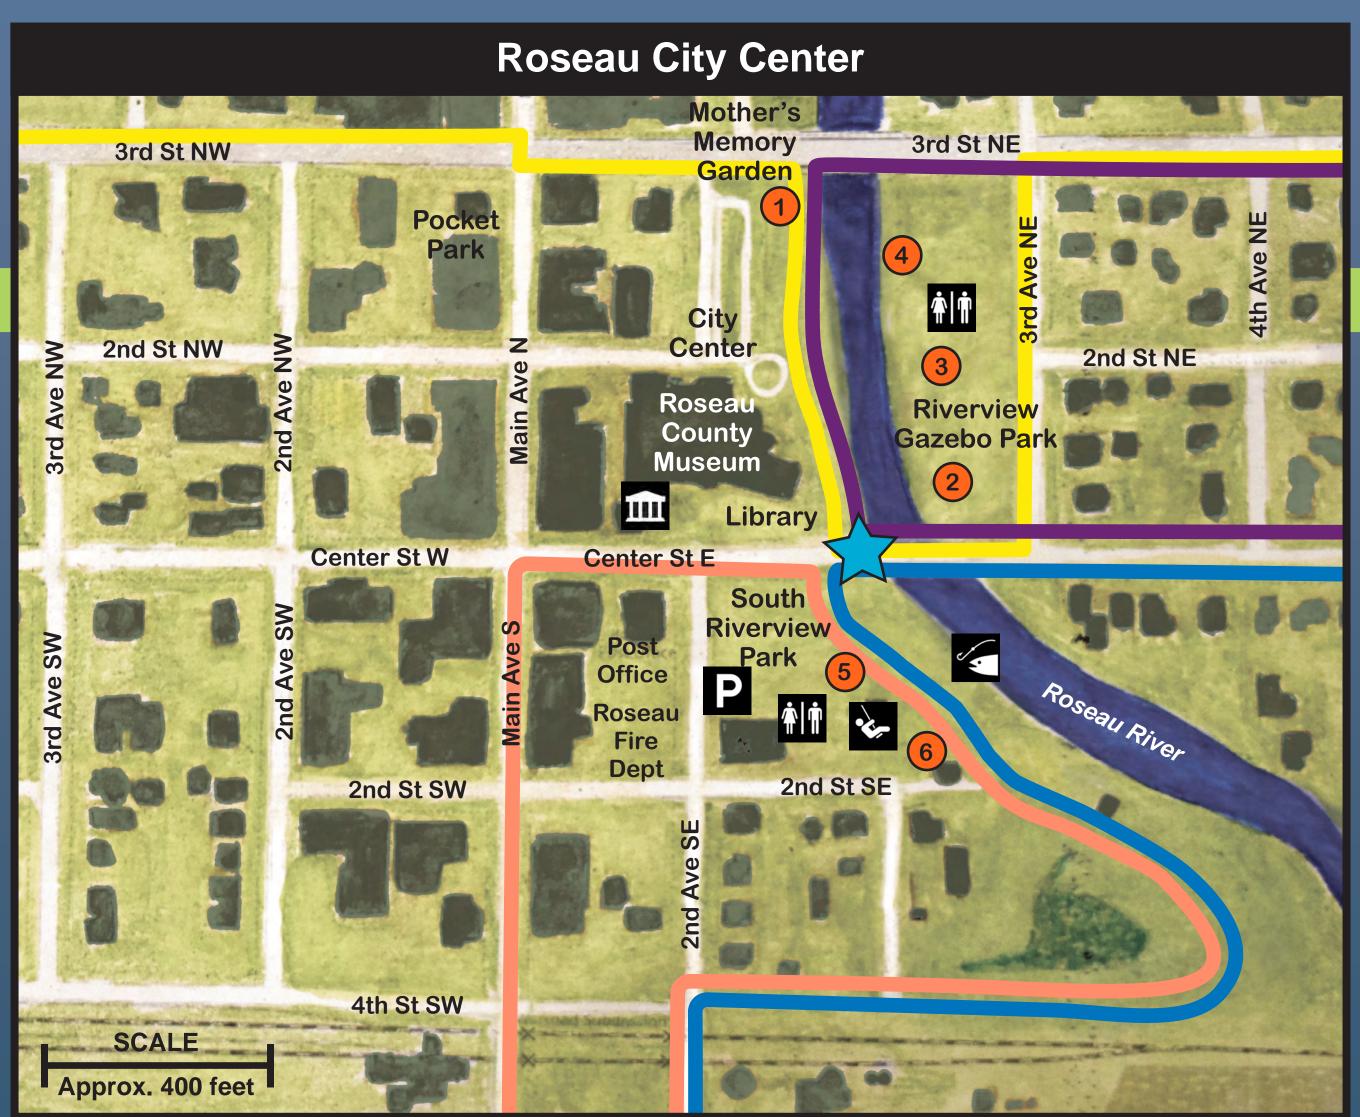

Oak Crest Blvd

**LEGEND** 1 The Heritage of this Place - Sculpture Kayak Launch/Fishing Veteran's Memorial Picnic Area 3 Public Safety Monument Playground 4 Gazebo Birding Trail Overlooks 5 Splashpad city Center Museum 6 Skate Park Hospital