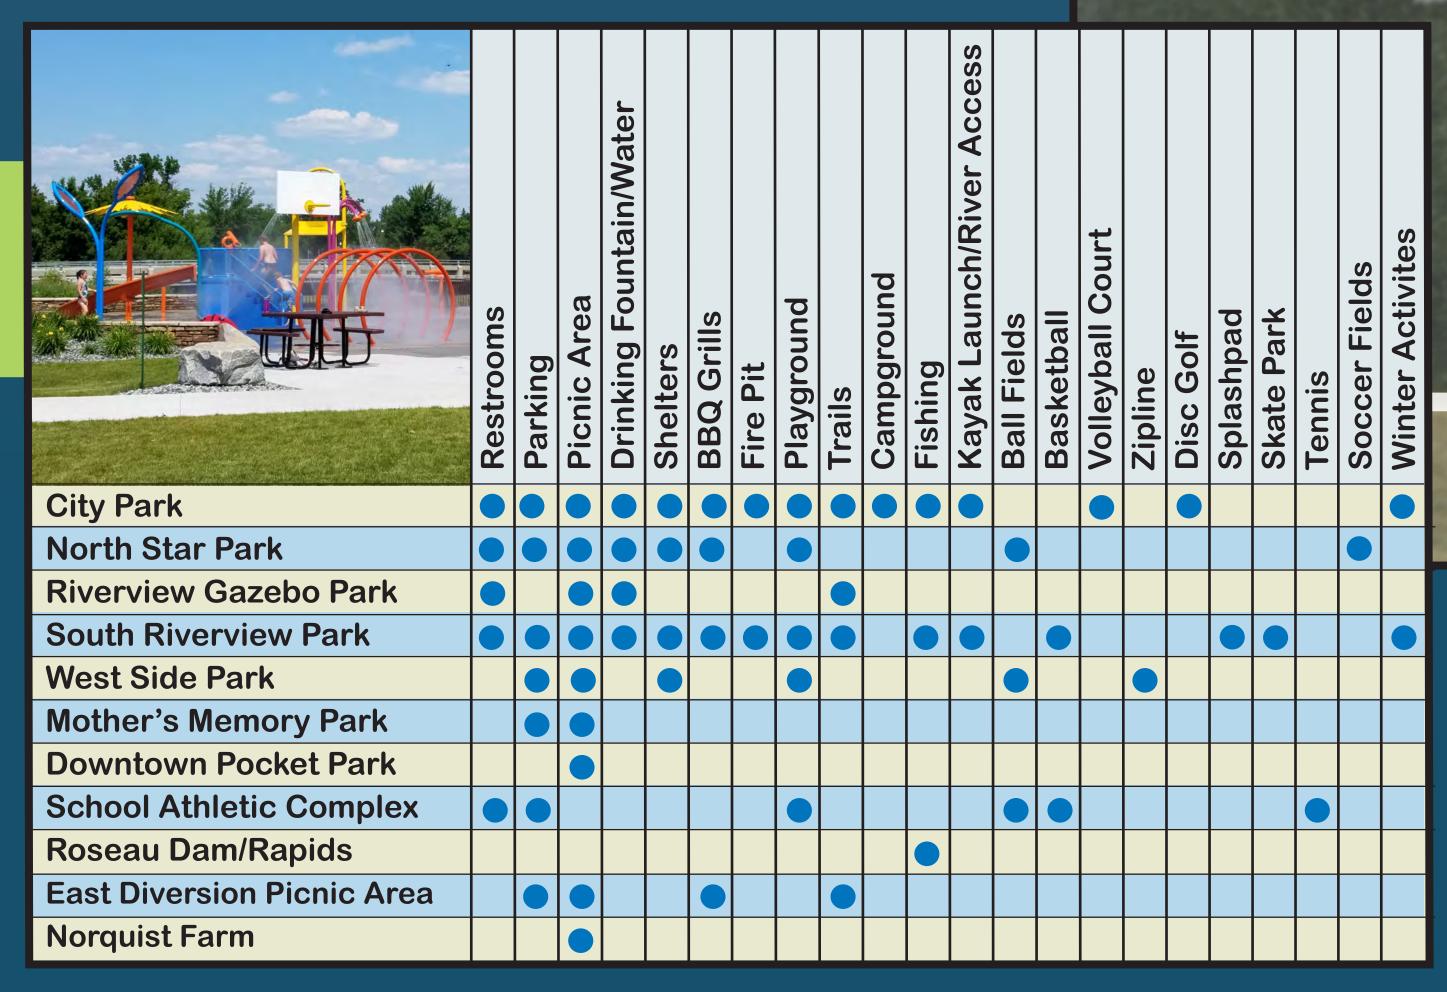

Oak Crest Blvd

**LEGEND** 1 The Heritage of this Place - Sculpture Kayak Launch/Fishing Veteran's Memorial Picnic Area 3 Public Safety Monument Playground 4 Gazebo Birding Trail Overlooks 5 Splashpad city Center Museum 6 Skate Park Hospital