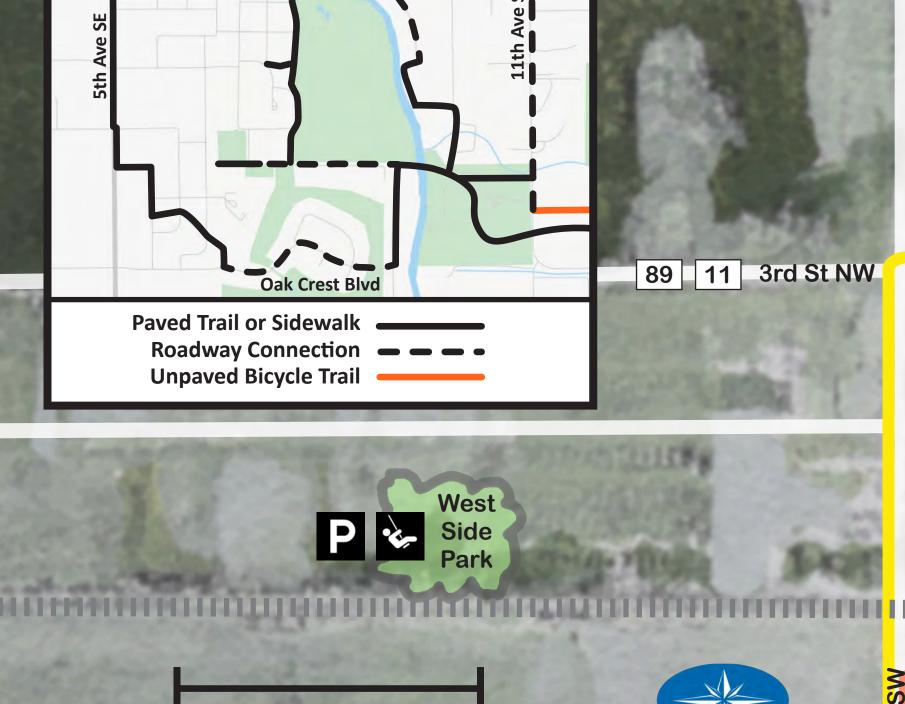

Scan

https://www.city.roseau.mn.us/

Have fun!

City of Roseau Trail System 3rd St **Unpaved Bicycle Trail** 

**Oakcrest Golf Course** 

2.4 miles

2.0 miles

4.9 miles

3.3 miles

~4.2 miles

~0.9 miles

Bikes yield to pedestrians

Clean-up After Your Pet

Be Courteous

You are here River Loop **School Loop** City Loop Oak Crest Loop **East Diversion Trail** (City Park to Norquist Farm Parking Lot) **Norquist Farm Loop Path to Mount Roseau Trails** 